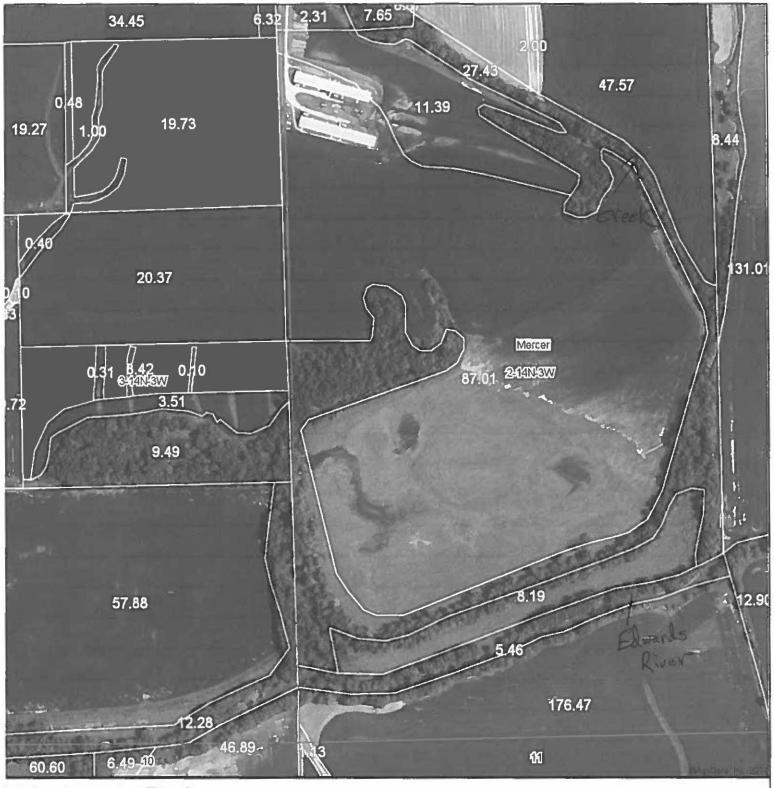

## Electronic Filing - Received, Clerk's Office: 08/07/2015 - \* \* \* PCB 2016-038 \* \* \*

2-14N-3W Mercer County Illinois map center: 41° 13.9961', 90° 42.0899' scale: 6383

1/12/20

|                    | ) |
|--------------------|---|
| STATE OF ILLINOIS  | ) |
|                    | ) |
| COUNTY OF SANGAMON | ) |
|                    | ) |

  Michael Breiby
  2015 120<sup>th</sup> Ave.
  Aledo, IL 61231

The proposed water pollution control facilities in this request are located at Section 2, T14N, R3W of the 4th P.M. in Mercer County, at the above street address and consist of the following:

The water pollution control facilities in this request include the following:

Michael Breiby 2015 120<sup>th</sup> Avenue Aledo, IL 61231

Section 2, T14N, R3W of the 4th PM in Mercer County

The facility consists of two concrete manure pits (393 ft. x 54 ft. x 8 ft. each), slotted floors over the pits and ten (10) concrete pump outs for each pit (4 ft. x 6 ft.) that collect swine waste. These livestock waste management facilities are used to collect, transport, and/or store livestock waste prior to cropland application.